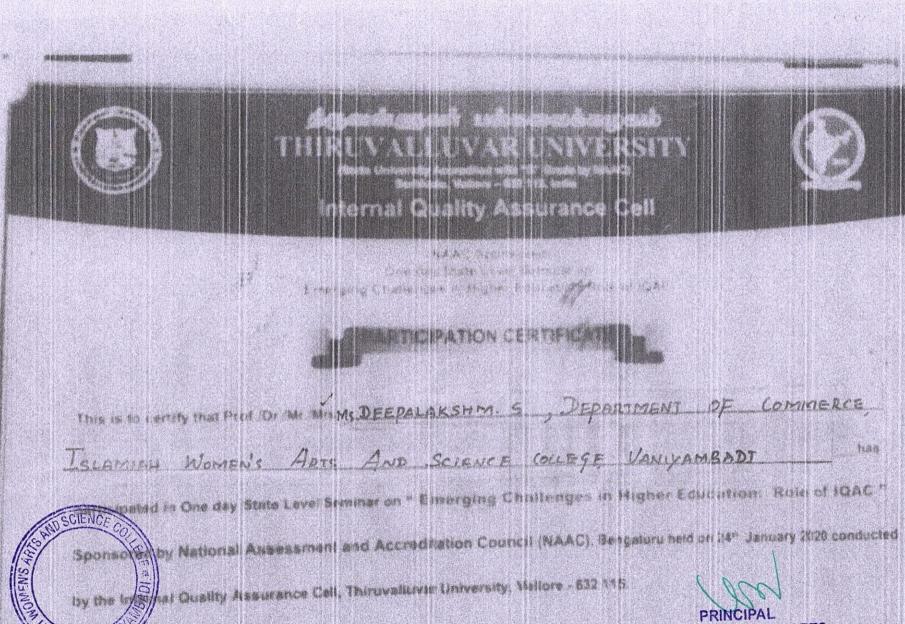

#### YEAR:2019-2020

| S.No | Name of Teacher          | Purpose of<br>financial<br>Support    | Department  | Amount of support<br>received (in INR) |
|------|--------------------------|---------------------------------------|-------------|----------------------------------------|
| 1    | MS.DEEPALAKSHMI.S        | STATE<br>LEVEL SEMINAR                | BCOM(G)     | 200                                    |
| 2    | MS. PRIYADHARSINI.K      | STATE<br>LEVEL SEMINAR                | BCOM(G)     | 200                                    |
| 3    | MS.ARSHIYA<br>TARRANUM.M | STATE<br>LEVEL SEMINAR                | ENGLISH     | 200                                    |
| 4    | DR. DEEPA.C              | STATE<br>LEVEL SEMINAR                | ENGLISH     | 200                                    |
| 5    | MS.SATHIYANEELA .S.P     | STATE<br>LEVEL SEMINAR                | BCOM(G)     | 200                                    |
| 6    | DR. DEEPA.C              | FDP-FREE<br>RESEARCH<br>REPORTWRITING | ENGLISH     | 600                                    |
| 7    | DR.INDRA.K               | FDP-FREE<br>RESEARCH<br>REPORTWRITING | BBA         | 600                                    |
| 8    | DR. MANJULA .B           | FDP-FREE<br>RESEARCH<br>REPORTWRITING | BCOM(CA)    | 600                                    |
| 9    | MS. MEENAZ BANU.A        | FDP-FREE<br>RESEARCH<br>REPORTWRITING | ENGLISH     | 600                                    |
| 10   | MS. JAGADEESWARI .L      | FDP-FREE<br>RESEARCH<br>REPORTWRITING | MATHEMATICS | 500                                    |
| 11   | MS. MEENAZ BANU.A        | INTERNATIONAL<br>CONFERENCE           | ENGLISH     | 500                                    |
| 12   | MS.ZUBEDHA BEGUM.A       | INTERNATIONAL<br>CONFERENCE           | ENGLISH     | 500                                    |
| 13   | SCIENCER DEEPA.C         | INTERNATIONAL<br>CONFERENCE           | ENGLISH     | 500                                    |