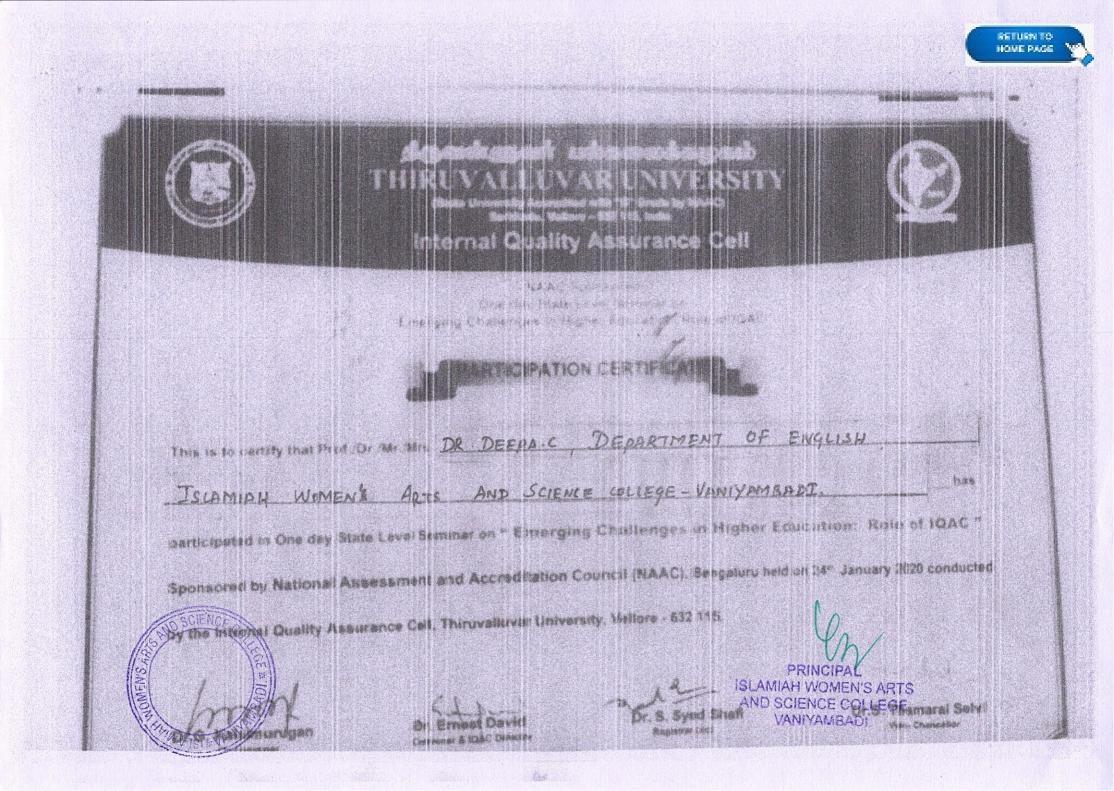

#### YEAR:2019-2020

| S.No | Name of Teacher          | Purpose of<br>financial<br>Support    | Department  | Amount of support<br>received (in INR) |
|------|--------------------------|---------------------------------------|-------------|----------------------------------------|
| 1    | MS.DEEPALAKSHMI.S        | STATE<br>LEVEL SEMINAR                | BCOM(G)     | 200                                    |
| 2    | MS. PRIYADHARSINI.K      | STATE<br>LEVEL SEMINAR                | BCOM(G)     | 200                                    |
| 3    | MS.ARSHIYA<br>TARRANUM.M | STATE<br>LEVEL SEMINAR                | ENGLISH     | 200                                    |
| 4    | DR. DEEPA.C              | STATE<br>LEVEL SEMINAR                | ENGLISH     | 200                                    |
| 5    | MS.SATHIYANEELA .S.P     | STATE<br>LEVEL SEMINAR                | BCOM(G)     | 200                                    |
| 6    | DR. DEEPA.C              | FDP-FREE<br>RESEARCH<br>REPORTWRITING | ENGLISH     | 600                                    |
| 7    | DR.INDRA.K               | FDP-FREE<br>RESEARCH<br>REPORTWRITING | BBA         | 600                                    |
| 8    | DR. MANJULA .B           | FDP-FREE<br>RESEARCH<br>REPORTWRITING | BCOM(CA)    | 600                                    |
| 9    | MS. MEENAZ BANU.A        | FDP-FREE<br>RESEARCH<br>REPORTWRITING | ENGLISH     | 600                                    |
| 10   | MS. JAGADEESWARI .L      | FDP-FREE<br>RESEARCH<br>REPORTWRITING | MATHEMATICS | 500                                    |
| 11   | MS. MEENAZ BANU.A        | INTERNATIONAL<br>CONFERENCE           | ENGLISH     | 500                                    |
| 12   | MS.ZUBEDHA BEGUM.A       | INTERNATIONAL<br>CONFERENCE           | ENGLISH     | 500                                    |
| 13   | SCIENCER DEEPA.C         | INTERNATIONAL<br>CONFERENCE           | ENGLISH     | 500                                    |