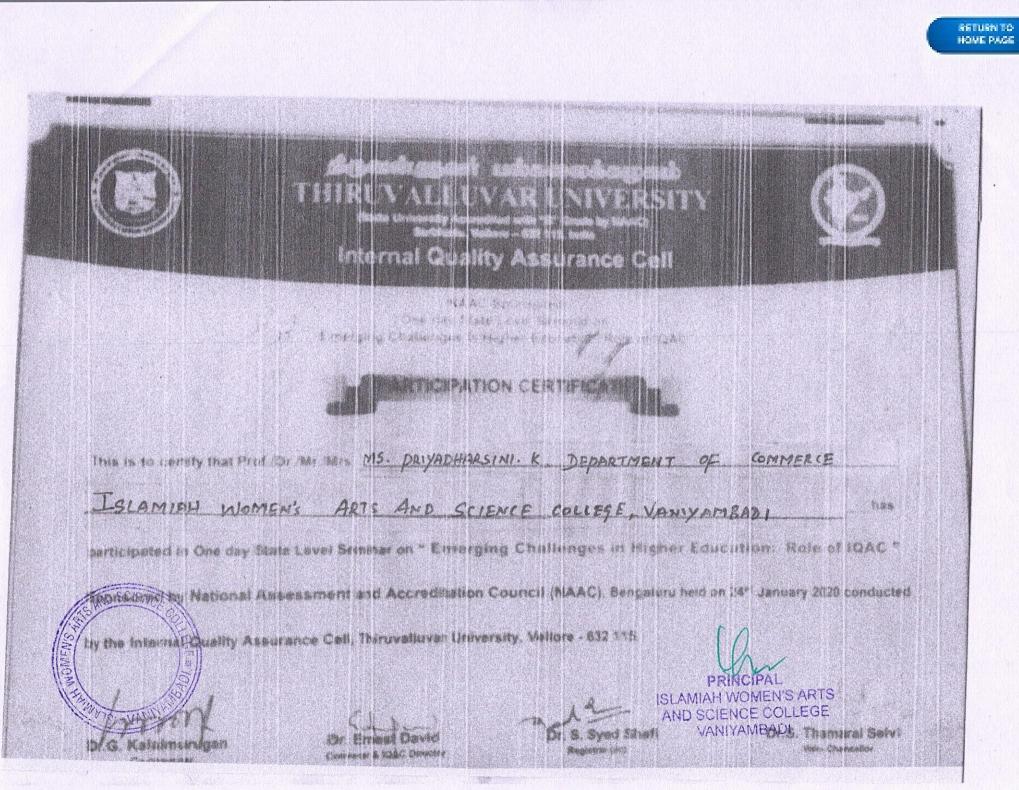

#### YEAR:2019-2020

| S.No | Name of Teacher          | Purpose of<br>financial<br>Support    | Department  | Amount of support<br>received (in INR) |
|------|--------------------------|---------------------------------------|-------------|----------------------------------------|
| 1    | MS.DEEPALAKSHMI.S        | STATE<br>LEVEL SEMINAR                | BCOM(G)     | 200                                    |
| 2    | MS. PRIYADHARSINI.K      | STATE<br>LEVEL SEMINAR                | BCOM(G)     | 200                                    |
| 3    | MS.ARSHIYA<br>TARRANUM.M | STATE<br>LEVEL SEMINAR                | ENGLISH     | 200                                    |
| 4    | DR. DEEPA.C              | STATE<br>LEVEL SEMINAR                | ENGLISH     | 200                                    |
| 5    | MS.SATHIYANEELA .S.P     | STATE<br>LEVEL SEMINAR                | BCOM(G)     | 200                                    |
| 6    | DR. DEEPA.C              | FDP-FREE<br>RESEARCH<br>REPORTWRITING | ENGLISH     | 600                                    |
| 7    | DR.INDRA.K               | FDP-FREE<br>RESEARCH<br>REPORTWRITING | BBA         | 600                                    |
| 8    | DR. MANJULA .B           | FDP-FREE<br>RESEARCH<br>REPORTWRITING | BCOM(CA)    | 600                                    |
| 9    | MS. MEENAZ BANU.A        | FDP-FREE<br>RESEARCH<br>REPORTWRITING | ENGLISH     | 600                                    |
| 10   | MS. JAGADEESWARI .L      | FDP-FREE<br>RESEARCH<br>REPORTWRITING | MATHEMATICS | 500                                    |
| 11   | MS. MEENAZ BANU.A        | INTERNATIONAL<br>CONFERENCE           | ENGLISH     | 500                                    |
| 12   | MS.ZUBEDHA BEGUM.A       | INTERNATIONAL<br>CONFERENCE           | ENGLISH     | 500                                    |
| 13   | SCIENCER DEEPA.C         | INTERNATIONAL<br>CONFERENCE           | ENGLISH     | 500                                    |