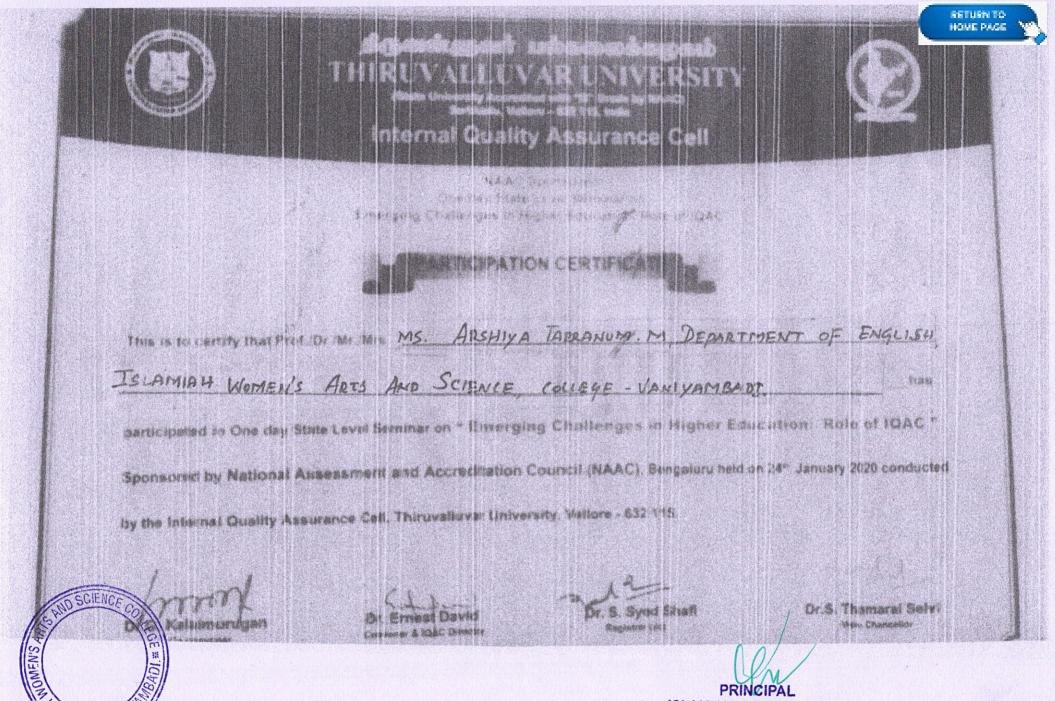

#### YEAR:2019-2020

| S.No | Name of Teacher          | Purpose of<br>financial<br>Support    | Department  | Amount of support<br>received (in INR) |
|------|--------------------------|---------------------------------------|-------------|----------------------------------------|
| 1    | MS.DEEPALAKSHMI.S        | STATE<br>LEVEL SEMINAR                | BCOM(G)     | 200                                    |
| 2    | MS. PRIYADHARSINI.K      | STATE<br>LEVEL SEMINAR                | BCOM(G)     | 200                                    |
| 3    | MS.ARSHIYA<br>TARRANUM.M | STATE<br>LEVEL SEMINAR                | ENGLISH     | 200                                    |
| 4    | DR. DEEPA.C              | STATE<br>LEVEL SEMINAR                | ENGLISH     | 200                                    |
| 5    | MS.SATHIYANEELA .S.P     | STATE<br>LEVEL SEMINAR                | BCOM(G)     | 200                                    |
| 6    | DR. DEEPA.C              | FDP-FREE<br>RESEARCH<br>REPORTWRITING | ENGLISH     | 600                                    |
| 7    | DR.INDRA.K               | FDP-FREE<br>RESEARCH<br>REPORTWRITING | BBA         | 600                                    |
| 8    | DR. MANJULA .B           | FDP-FREE<br>RESEARCH<br>REPORTWRITING | BCOM(CA)    | 600                                    |
| 9    | MS. MEENAZ BANU.A        | FDP-FREE<br>RESEARCH<br>REPORTWRITING | ENGLISH     | 600                                    |
| 10   | MS. JAGADEESWARI .L      | FDP-FREE<br>RESEARCH<br>REPORTWRITING | MATHEMATICS | 500                                    |
| 11   | MS. MEENAZ BANU.A        | INTERNATIONAL<br>CONFERENCE           | ENGLISH     | 500                                    |
| 12   | MS.ZUBEDHA BEGUM.A       | INTERNATIONAL<br>CONFERENCE           | ENGLISH     | 500                                    |
| 13   | SCIENCER DEEPA.C         | INTERNATIONAL<br>CONFERENCE           | ENGLISH     | 500                                    |